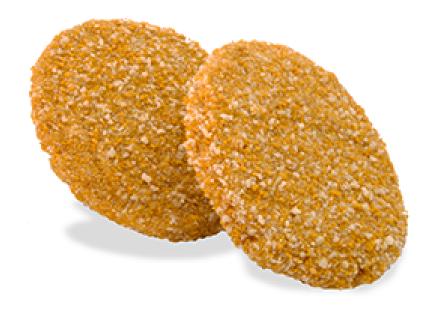

## Frozen Salmon Medallions (in Carton)

|                                                                                                                                                  | Code                                          | Product description                                                                |  |  |  |
|--------------------------------------------------------------------------------------------------------------------------------------------------|-----------------------------------------------|------------------------------------------------------------------------------------|--|--|--|
|                                                                                                                                                  | Fish-based culinary preparation ready to cook |                                                                                    |  |  |  |
|                                                                                                                                                  | Product Shelf life                            |                                                                                    |  |  |  |
|                                                                                                                                                  | 12 months                                     |                                                                                    |  |  |  |
|                                                                                                                                                  |                                               | Availability                                                                       |  |  |  |
|                                                                                                                                                  | All year round                                |                                                                                    |  |  |  |
|                                                                                                                                                  | Package                                       |                                                                                    |  |  |  |
|                                                                                                                                                  | Carton                                        |                                                                                    |  |  |  |
| Primary packaging                                                                                                                                |                                               |                                                                                    |  |  |  |
| HDPE bags                                                                                                                                        |                                               |                                                                                    |  |  |  |
| Secondary packaging                                                                                                                              |                                               |                                                                                    |  |  |  |
| carton (length/width/height) (300mmx250mmx105mm)                                                                                                 |                                               |                                                                                    |  |  |  |
| Net weight                                                                                                                                       |                                               |                                                                                    |  |  |  |
| 3 kg                                                                                                                                             |                                               |                                                                                    |  |  |  |
| Net weight carton                                                                                                                                |                                               |                                                                                    |  |  |  |
| 3 kg                                                                                                                                             |                                               |                                                                                    |  |  |  |
|                                                                                                                                                  | Ν                                             | Node of use                                                                        |  |  |  |
| To be consumed after cooking. In OVEN preheated to                                                                                               |                                               | he product still frozen in the oven, brush with oil and cook for 10 minutes or fry |  |  |  |
| in a PAN in hot oil for 8/10 minutes, turning the product a couple of times. Despite careful checks, be aware of the possible presence of bones. |                                               |                                                                                    |  |  |  |

Salmonella spp.

Technical sheet - Version updated to 07/2025

Assente in 25 g

Assente in 25 g

| Palletization                                                                                                                          |                                                                                                                         |                   |                       |  |  |
|----------------------------------------------------------------------------------------------------------------------------------------|-------------------------------------------------------------------------------------------------------------------------|-------------------|-----------------------|--|--|
| Packs per pallet                                                                                                                       | No. of packs per layer                                                                                                  | Layers per pallet | Pallet height (in cm) |  |  |
| 120                                                                                                                                    | 12                                                                                                                      | 10                | 105 cm                |  |  |
|                                                                                                                                        |                                                                                                                         |                   |                       |  |  |
| External appearance                                                                                                                    |                                                                                                                         |                   |                       |  |  |
| breaded culinary preparation based on salmon                                                                                           |                                                                                                                         |                   |                       |  |  |
| Allergens                                                                                                                              |                                                                                                                         |                   |                       |  |  |
| Contains: fish, gluten. Cross contamination (may contain): celery, milk, sulfites, eggs, mollusks, crustaceans, sesame, soy, mustard   |                                                                                                                         |                   |                       |  |  |
|                                                                                                                                        | Chemical characteristics                                                                                                |                   |                       |  |  |
| Chemical contaminar                                                                                                                    | Chemical contaminants below the limits set by EU Reg. 2023/915 and subsequent amendments (heavy metals, dioxins, PCBs). |                   |                       |  |  |
|                                                                                                                                        | Sensory characteristics                                                                                                 |                   |                       |  |  |
| Smell delicate of bread and fish Color orange-colored breading with dark and light bread parts Texture crunchy outside and soft inside |                                                                                                                         |                   |                       |  |  |
|                                                                                                                                        |                                                                                                                         |                   |                       |  |  |
| Microbiological characteristics/chemical                                                                                               |                                                                                                                         |                   |                       |  |  |
| Average production values                                                                                                              |                                                                                                                         |                   |                       |  |  |
|                                                                                                                                        | Carica mesofila aerobia totale                                                                                          |                   | <1.000.000 ufc/g      |  |  |
| Enterobacteriaceae                                                                                                                     |                                                                                                                         |                   | <10.000 ufc/g         |  |  |
| Escherichia coli                                                                                                                       |                                                                                                                         |                   | <100 ufc/g            |  |  |
| Stafilococchi c.p.                                                                                                                     |                                                                                                                         |                   | <100 ufc/g            |  |  |